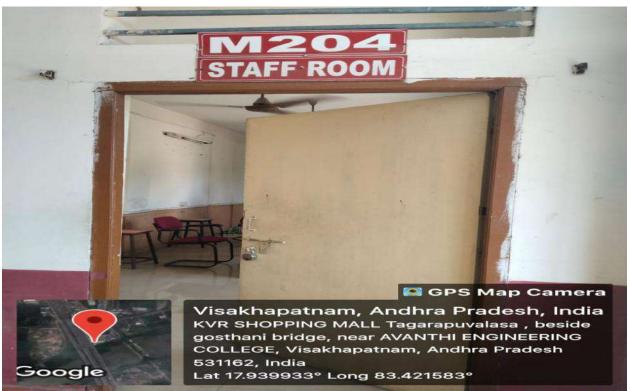

|      |                  |        | 1         |           |           |
|------|------------------|--------|-----------|-----------|-----------|
| M003 | IQ AC Cell       | 33     | Completed | Completed | Completed |
| M004 | Gents Wash Room  | 23.1   | Completed | Completed | Completed |
| M005 | GYM              | 33     | Completed | Completed | Completed |
| M006 | Staff Room       | 20.18  | Completed | Completed | Completed |
| M007 | Sports Room      | 22.24  | Completed | Completed | Completed |
| M008 | Laboratory       | 70.46  | Completed | Completed | Completed |
| M009 | Stationary       | 11.4   | Completed | Completed | Completed |
| M010 | Store Room       | 33     | Completed | Completed | Completed |
| M011 | Laboratory       | 70.46  | Completed | Completed | Completed |
| M101 | Draw Hall-1      | 132.13 | Completed | Completed | Completed |
| M102 | Ladies Wash Room | 23.1   | Completed | Completed | Completed |
| M103 | Laboratory       | 70.46  | Completed | Completed | Completed |
| M104 | Class Room       | 66.06  | Completed | Completed | Completed |
| M105 | Staff Room       | 20.18  | Completed | Completed | Completed |
| M106 | Class Room       | 66.06  | Completed | Completed | Completed |
| M107 | Class Room       | 66.06  | Completed | Completed | Completed |
| M108 | Staff Room       | 20.18  | Completed | Completed | Completed |
| M109 | Draw Hall-2      | 132.13 | Completed | Completed | Completed |
| M110 | Laboratory       | 77     | Completed | Completed | Completed |
| M111 | Laboratory       | 77     | Completed | Completed | Completed |
| M201 | Class Room       | 66.06  | Completed | Completed | Completed |
| M202 | Class Room       | 66.06  | Completed | Completed | Completed |
| M203 | Class Room       | 66.06  | Completed | Completed | Completed |
| M204 | Staff Room       | 20.18  | Completed | Completed | Completed |
| M205 | Class Room       | 66.06  | Completed | Completed | Completed |