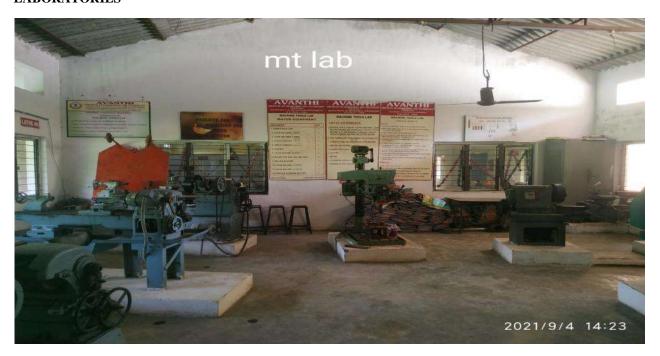

# **CAMPUS AND CLASS ROOM'S DETAILS**

| Room No. | Room Type<br>(Mention Class<br>Room/ Laboratory/<br>Toilet, etc.) | Carpet<br>area<br>(in m2) | Completion of Flooring | Completion of walls and painting | Completion of Electrification and Lighting |
|----------|-------------------------------------------------------------------|---------------------------|------------------------|----------------------------------|--------------------------------------------|
| 001      | E-Classroom                                                       | 66.7                      | Completed              | Completed                        | Completed                                  |
| 002      | Class Room                                                        | 66                        | Completed              | Completed                        | Completed                                  |
| 003      | Staff Room                                                        | 21                        | Completed              | Completed                        | Completed                                  |
| 004      | Center Of Excellence                                              | 62.84                     | Completed              | Completed                        | Completed                                  |
| 104      | Class Room                                                        | 66.84                     | Completed              | Completed                        | Completed                                  |
| 105      | Class Room                                                        | 66.84                     | Completed              | Completed                        | Completed                                  |
| 106      | Class Room                                                        | 66.84                     | Completed              | Completed                        | Completed                                  |
| 107      | HOD Room                                                          | 10                        | Completed              | Completed                        | Completed                                  |
| 108      | Class Room                                                        | 66.84                     | Completed              | Completed                        | Completed                                  |
| 109      | Class Room                                                        | 66.84                     | Completed              | Completed                        | Completed                                  |
| 111      | Staff Room                                                        | 21                        | Completed              | Completed                        | Completed                                  |
| 201      | Laboratory                                                        | 68.87                     | Completed              | Completed                        | Completed                                  |
| 202      | HOD Room                                                          | 10                        | Completed              | Completed                        | Completed                                  |
| 203      | Seminar Hall                                                      | 132.434                   | Completed              | Completed                        | Completed                                  |
| 204      | Ladies Toilet                                                     | 32.5                      | Completed              | Completed                        | Completed                                  |
| 205      | Class room                                                        | 66.84                     | Completed              | Completed                        | Completed                                  |
| 206      | Class room                                                        | 66.84                     | Completed              | Completed                        | Completed                                  |
| 207      | Class room                                                        | 66.84                     | Completed              | Completed                        | Completed                                  |