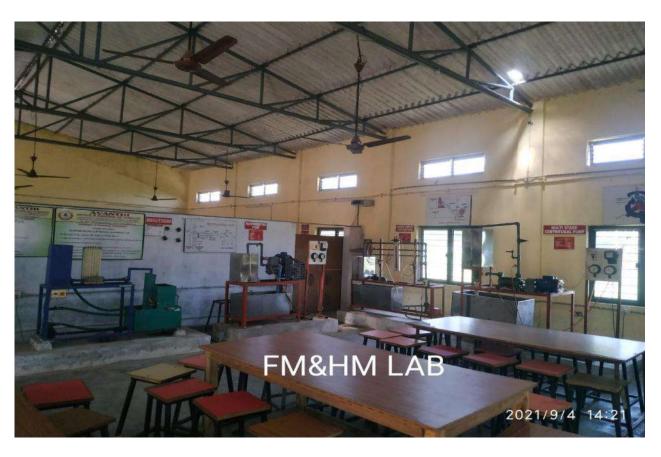

# **CAMPUS AND CLASS ROOM'S DETAILS**

| Room No. | Room Type<br>(Mention Class<br>Room/ Laboratory/<br>Toilet, etc.) | Carpet<br>area<br>(in m2) | Completion of Flooring | Completion of walls and painting | Completion of Electrification and Lighting |
|----------|-------------------------------------------------------------------|---------------------------|------------------------|----------------------------------|--------------------------------------------|
| 001      | E-Classroom                                                       | 66.7                      | Completed              | Completed                        | Completed                                  |
| 002      | Class Room                                                        | 66                        | Completed              | Completed                        | Completed                                  |
| 003      | Staff Room                                                        | 21                        | Completed              | Completed                        | Completed                                  |
| 004      | Center Of Excellence                                              | 62.84                     | Completed              | Completed                        | Completed                                  |
| 104      | Class Room                                                        | 66.84                     | Completed              | Completed                        | Completed                                  |
| 105      | Class Room                                                        | 66.84                     | Completed              | Completed                        | Completed                                  |
| 106      | Class Room                                                        | 66.84                     | Completed              | Completed                        | Completed                                  |
| 107      | HOD Room                                                          | 10                        | Completed              | Completed                        | Completed                                  |
| 108      | Class Room                                                        | 66.84                     | Completed              | Completed                        | Completed                                  |
| 109      | Class Room                                                        | 66.84                     | Completed              | Completed                        | Completed                                  |
| 111      | Staff Room                                                        | 21                        | Completed              | Completed                        | Completed                                  |
| 201      | Laboratory                                                        | 68.87                     | Completed              | Completed                        | Completed                                  |
| 202      | HOD Room                                                          | 10                        | Completed              | Completed                        | Completed                                  |
| 203      | Seminar Hall                                                      | 132.434                   | Completed              | Completed                        | Completed                                  |
| 204      | Ladies Toilet                                                     | 32.5                      | Completed              | Completed                        | Completed                                  |
| 205      | Class room                                                        | 66.84                     | Completed              | Completed                        | Completed                                  |
| 206      | Class room                                                        | 66.84                     | Completed              | Completed                        | Completed                                  |
| 207      | Class room                                                        | 66.84                     | Completed              | Completed                        | Completed                                  |

| 208  | Staff Room       | 21    | Completed | Completed | Completed |
|------|------------------|-------|-----------|-----------|-----------|
| 209  | Staff Room       | 21    | Completed | Completed | Completed |
| 210  | Class Room       | 66.84 | Completed | Completed | Completed |
| 211  | Class Room       | 66.84 | Completed | Completed | Completed |
| 212  | Gents Wash Room  | 32.5  | Completed | Completed | Completed |
| 213  | E – Class Room   | 66.7  | Completed | Completed | Completed |
| 214  | Class Room       | 66.84 | Completed | Completed | Completed |
| 215  | Class Room       | 66.84 | Completed | Completed | Completed |
| 300  | HOD Room         | 10    | Completed | Completed | Completed |
| 301  | Staff Room       | 21    | Completed | Completed | Completed |
| 302  | Store Room       | 66    | Completed | Completed | Completed |
| 303  | Laboratory       | 68.87 | Completed | Completed | Completed |
| 304  | Laboratory       | 68.87 | Completed | Completed | Completed |
| 305  | Ladies Washroom  | 32.5  | Completed | Completed | Completed |
| 306  | Laboratory       | 68.87 | Completed | Completed | Completed |
| 307  | Laboratory       | 68.87 | Completed | Completed | Completed |
| 308  | Entrepreneurship | 33    | Completed | Completed | Completed |
| 310  | Laboratory       | 68.87 | Completed | Completed | Completed |
| 311  | Laboratory       | 68.87 | Completed | Completed | Completed |
| 312  | Class Room       | 66.84 | Completed | Completed | Completed |
| 313  | Gents Wash Room  | 32.5  | Completed | Completed | Completed |
| 314  | Class Room       | 66.84 | Completed | Completed | Completed |
| 315  | Class Room       | 66.84 | Completed | Completed | Completed |
| M001 | Laboratory       | 70.46 | Completed | Completed | Completed |
| M002 | Class Room       | 66.06 | Completed | Completed | Completed |