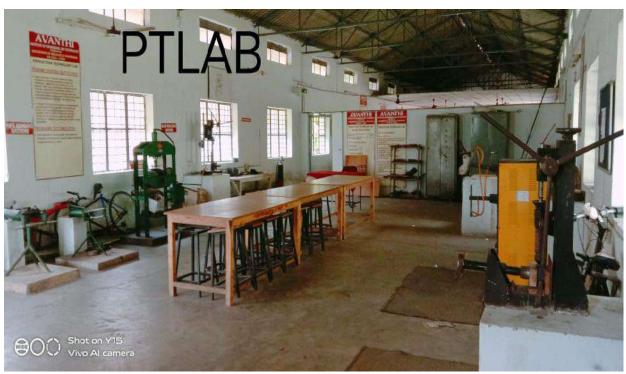

# **CAMPUS AND CLASS ROOM'S DETAILS**

| Room No. | Room Type<br>(Mention Class<br>Room/ Laboratory/<br>Toilet, etc.) | Carpet<br>area<br>(in m2) | Completion of Flooring | Completion of walls and painting | Completion of Electrification and Lighting |
|----------|-------------------------------------------------------------------|---------------------------|------------------------|----------------------------------|--------------------------------------------|
| 001      | E-Classroom                                                       | 66.7                      | Completed              | Completed                        | Completed                                  |
| 002      | Class Room                                                        | 66                        | Completed              | Completed                        | Completed                                  |
| 003      | Staff Room                                                        | 21                        | Completed              | Completed                        | Completed                                  |
| 004      | Center Of Excellence                                              | 62.84                     | Completed              | Completed                        | Completed                                  |
| 104      | Class Room                                                        | 66.84                     | Completed              | Completed                        | Completed                                  |
| 105      | Class Room                                                        | 66.84                     | Completed              | Completed                        | Completed                                  |
| 106      | Class Room                                                        | 66.84                     | Completed              | Completed                        | Completed                                  |
| 107      | HOD Room                                                          | 10                        | Completed              | Completed                        | Completed                                  |
| 108      | Class Room                                                        | 66.84                     | Completed              | Completed                        | Completed                                  |
| 109      | Class Room                                                        | 66.84                     | Completed              | Completed                        | Completed                                  |
| 111      | Staff Room                                                        | 21                        | Completed              | Completed                        | Completed                                  |
| 201      | Laboratory                                                        | 68.87                     | Completed              | Completed                        | Completed                                  |
| 202      | HOD Room                                                          | 10                        | Completed              | Completed                        | Completed                                  |
| 203      | Seminar Hall                                                      | 132.434                   | Completed              | Completed                        | Completed                                  |
| 204      | Ladies Toilet                                                     | 32.5                      | Completed              | Completed                        | Completed                                  |
| 205      | Class room                                                        | 66.84                     | Completed              | Completed                        | Completed                                  |
| 206      | Class room                                                        | 66.84                     | Completed              | Completed                        | Completed                                  |
| 207      | Class room                                                        | 66.84                     | Completed              | Completed                        | Completed                                  |

| 208  | Staff Room       | 21    | Completed | Completed | Completed |
|------|------------------|-------|-----------|-----------|-----------|
| 209  | Staff Room       | 21    | Completed | Completed | Completed |
| 210  | Class Room       | 66.84 | Completed | Completed | Completed |
| 211  | Class Room       | 66.84 | Completed | Completed | Completed |
| 212  | Gents Wash Room  | 32.5  | Completed | Completed | Completed |
| 213  | E – Class Room   | 66.7  | Completed | Completed | Completed |
| 214  | Class Room       | 66.84 | Completed | Completed | Completed |
| 215  | Class Room       | 66.84 | Completed | Completed | Completed |
| 300  | HOD Room         | 10    | Completed | Completed | Completed |
| 301  | Staff Room       | 21    | Completed | Completed | Completed |
| 302  | Store Room       | 66    | Completed | Completed | Completed |
| 303  | Laboratory       | 68.87 | Completed | Completed | Completed |
| 304  | Laboratory       | 68.87 | Completed | Completed | Completed |
| 305  | Ladies Washroom  | 32.5  | Completed | Completed | Completed |
| 306  | Laboratory       | 68.87 | Completed | Completed | Completed |
| 307  | Laboratory       | 68.87 | Completed | Completed | Completed |
| 308  | Entrepreneurship | 33    | Completed | Completed | Completed |
| 310  | Laboratory       | 68.87 | Completed | Completed | Completed |
| 311  | Laboratory       | 68.87 | Completed | Completed | Completed |
| 312  | Class Room       | 66.84 | Completed | Completed | Completed |
| 313  | Gents Wash Room  | 32.5  | Completed | Completed | Completed |
| 314  | Class Room       | 66.84 | Completed | Completed | Completed |
| 315  | Class Room       | 66.84 | Completed | Completed | Completed |
| M001 | Laboratory       | 70.46 | Completed | Completed | Completed |
| M002 | Class Room       | 66.06 | Completed | Completed | Completed |