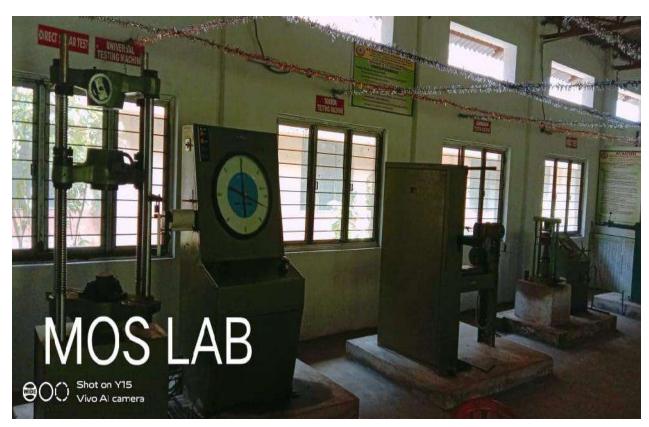

# **CAMPUS AND CLASS ROOM'S DETAILS**

| Room No. | Room Type<br>(Mention Class<br>Room/ Laboratory/<br>Toilet, etc.) | Carpet<br>area<br>(in m2) | Completion of Flooring | Completion of walls and painting | Completion of Electrification and Lighting |
|----------|-------------------------------------------------------------------|---------------------------|------------------------|----------------------------------|--------------------------------------------|
| 001      | E-Classroom                                                       | 66.7                      | Completed              | Completed                        | Completed                                  |
| 002      | Class Room                                                        | 66                        | Completed              | Completed                        | Completed                                  |
| 003      | Staff Room                                                        | 21                        | Completed              | Completed                        | Completed                                  |
| 004      | Center Of Excellence                                              | 62.84                     | Completed              | Completed                        | Completed                                  |
| 104      | Class Room                                                        | 66.84                     | Completed              | Completed                        | Completed                                  |
| 105      | Class Room                                                        | 66.84                     | Completed              | Completed                        | Completed                                  |
| 106      | Class Room                                                        | 66.84                     | Completed              | Completed                        | Completed                                  |
| 107      | HOD Room                                                          | 10                        | Completed              | Completed                        | Completed                                  |
| 108      | Class Room                                                        | 66.84                     | Completed              | Completed                        | Completed                                  |
| 109      | Class Room                                                        | 66.84                     | Completed              | Completed                        | Completed                                  |
| 111      | Staff Room                                                        | 21                        | Completed              | Completed                        | Completed                                  |
| 201      | Laboratory                                                        | 68.87                     | Completed              | Completed                        | Completed                                  |
| 202      | HOD Room                                                          | 10                        | Completed              | Completed                        | Completed                                  |
| 203      | Seminar Hall                                                      | 132.434                   | Completed              | Completed                        | Completed                                  |
| 204      | Ladies Toilet                                                     | 32.5                      | Completed              | Completed                        | Completed                                  |
| 205      | Class room                                                        | 66.84                     | Completed              | Completed                        | Completed                                  |
| 206      | Class room                                                        | 66.84                     | Completed              | Completed                        | Completed                                  |
| 207      | Class room                                                        | 66.84                     | Completed              | Completed                        | Completed                                  |

| 208  | Staff Room       | 21    | Completed | Completed | Completed |
|------|------------------|-------|-----------|-----------|-----------|
| 209  | Staff Room       | 21    | Completed | Completed | Completed |
| 210  | Class Room       | 66.84 | Completed | Completed | Completed |
| 211  | Class Room       | 66.84 | Completed | Completed | Completed |
| 212  | Gents Wash Room  | 32.5  | Completed | Completed | Completed |
| 213  | E – Class Room   | 66.7  | Completed | Completed | Completed |
| 214  | Class Room       | 66.84 | Completed | Completed | Completed |
| 215  | Class Room       | 66.84 | Completed | Completed | Completed |
| 300  | HOD Room         | 10    | Completed | Completed | Completed |
| 301  | Staff Room       | 21    | Completed | Completed | Completed |
| 302  | Store Room       | 66    | Completed | Completed | Completed |
| 303  | Laboratory       | 68.87 | Completed | Completed | Completed |
| 304  | Laboratory       | 68.87 | Completed | Completed | Completed |
| 305  | Ladies Washroom  | 32.5  | Completed | Completed | Completed |
| 306  | Laboratory       | 68.87 | Completed | Completed | Completed |
| 307  | Laboratory       | 68.87 | Completed | Completed | Completed |
| 308  | Entrepreneurship | 33    | Completed | Completed | Completed |
| 310  | Laboratory       | 68.87 | Completed | Completed | Completed |
| 311  | Laboratory       | 68.87 | Completed | Completed | Completed |
| 312  | Class Room       | 66.84 | Completed | Completed | Completed |
| 313  | Gents Wash Room  | 32.5  | Completed | Completed | Completed |
| 314  | Class Room       | 66.84 | Completed | Completed | Completed |
| 315  | Class Room       | 66.84 | Completed | Completed | Completed |
| M001 | Laboratory       | 70.46 | Completed | Completed | Completed |
| M002 | Class Room       | 66.06 | Completed | Completed | Completed |