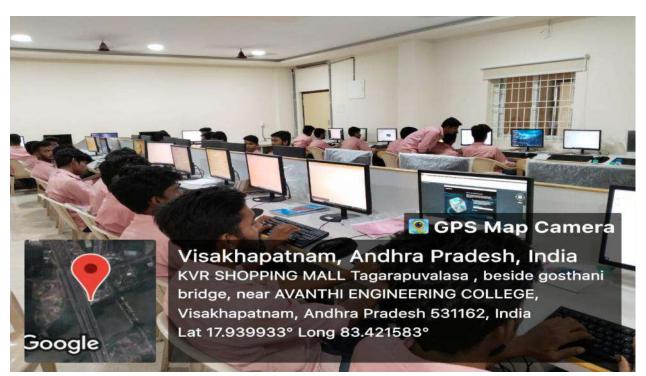

# **CAMPUS AND CLASS ROOM'S DETAILS**

| Room No. | Room Type<br>(Mention Class<br>Room/ Laboratory/<br>Toilet, etc.) | Carpet<br>area<br>(in m2) | Completion of Flooring | Completion of walls and painting | Completion of Electrification and Lighting |
|----------|-------------------------------------------------------------------|---------------------------|------------------------|----------------------------------|--------------------------------------------|
| 001      | E-Classroom                                                       | 66.7                      | Completed              | Completed                        | Completed                                  |
| 002      | Class Room                                                        | 66                        | Completed              | Completed                        | Completed                                  |
| 003      | Staff Room                                                        | 21                        | Completed              | Completed                        | Completed                                  |
| 004      | Center Of Excellence                                              | 62.84                     | Completed              | Completed                        | Completed                                  |
| 104      | Class Room                                                        | 66.84                     | Completed              | Completed                        | Completed                                  |
| 105      | Class Room                                                        | 66.84                     | Completed              | Completed                        | Completed                                  |
| 106      | Class Room                                                        | 66.84                     | Completed              | Completed                        | Completed                                  |
| 107      | HOD Room                                                          | 10                        | Completed              | Completed                        | Completed                                  |
| 108      | Class Room                                                        | 66.84                     | Completed              | Completed                        | Completed                                  |
| 109      | Class Room                                                        | 66.84                     | Completed              | Completed                        | Completed                                  |
| 111      | Staff Room                                                        | 21                        | Completed              | Completed                        | Completed                                  |
| 201      | Laboratory                                                        | 68.87                     | Completed              | Completed                        | Completed                                  |
| 202      | HOD Room                                                          | 10                        | Completed              | Completed                        | Completed                                  |
| 203      | Seminar Hall                                                      | 132.434                   | Completed              | Completed                        | Completed                                  |
| 204      | Ladies Toilet                                                     | 32.5                      | Completed              | Completed                        | Completed                                  |
| 205      | Class room                                                        | 66.84                     | Completed              | Completed                        | Completed                                  |
| 206      | Class room                                                        | 66.84                     | Completed              | Completed                        | Completed                                  |
| 207      | Class room                                                        | 66.84                     | Completed              | Completed                        | Completed                                  |